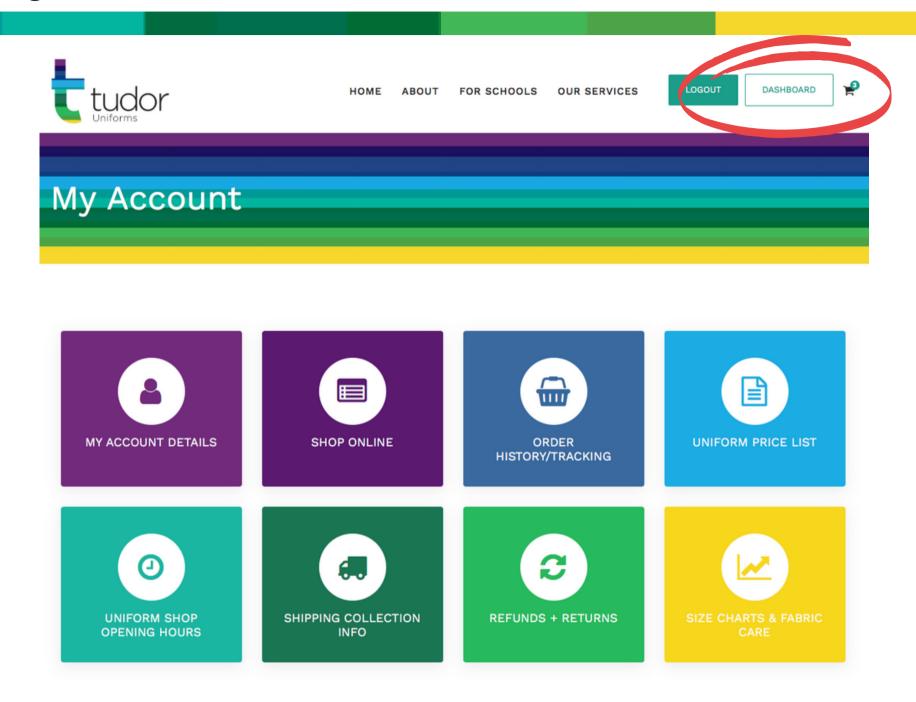

### Online Ordering Procedure

Fill in details. Choose your school from drop down menu. Keep your password safe.

Click on Dashboard

Click Shop Online, Click on School Logo and add garments to your cart