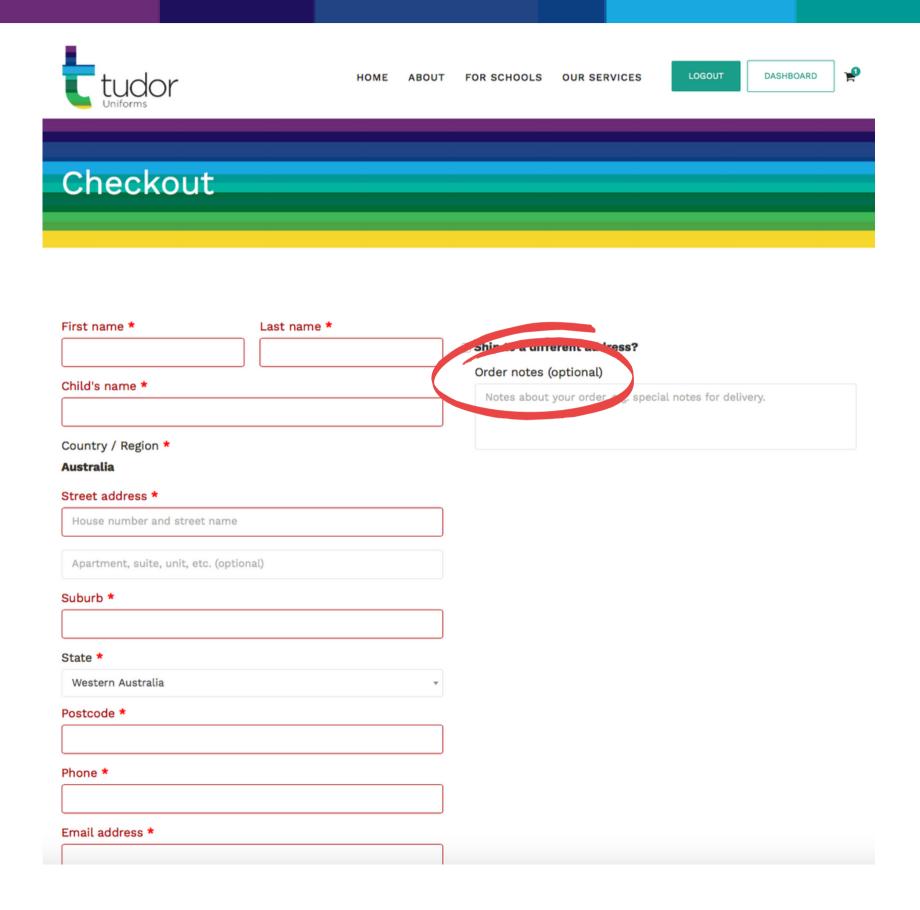

#### **CHECKOUT**

Fill in your details and child's name.

Choose your **Shipping** method.

Scroll to the bottom of your Checkout page and click on **Place Order** 